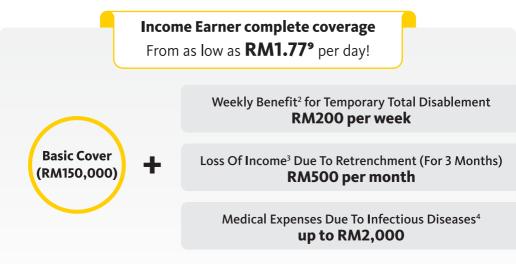

# Income Earner Coverage Cash allowance due to disablement, loss of income³ due to retrenchment with reimbursement for actual cost of medical and hospital expenses, including room & board due to infectious diseases. Sports & Lifestyle Coverage Covers smart devices, damages to sports belongings<sup>5</sup> and accidental death and disablement from adventurous sports & activities.

#### **Add-On Benefits for Adult**

|                                              | Benefits                                                                                                                                                                                                                                                                                                                                                               | Sum Covered (RM)               |
|----------------------------------------------|------------------------------------------------------------------------------------------------------------------------------------------------------------------------------------------------------------------------------------------------------------------------------------------------------------------------------------------------------------------------|--------------------------------|
| Covid-19<br>Coverage                         | <b>Relief Assistance Due To Covid-19</b><br>Pays a lump sum payment of the sum covered if the<br>Participant is diagnosed with Covid-19.<br><i>Note: Claimable once only.</i>                                                                                                                                                                                          | 500                            |
| <b>Lincome Earner</b><br><b>Coverage</b>     | Weekly Benefit <sup>2</sup> for Temporary Total Disablement<br>Pays up to 24 weeks effective from the date of<br>confirmation of temporary disability by a doctor.                                                                                                                                                                                                     | 200 per week<br>Up to 4,800    |
|                                              | <ul> <li>Loss Of Income<sup>3</sup> Due To Retrenchment (Up To 3 Months)</li> <li>Coverage would be limited to:</li> <li>1. Retrenchment and redundancy</li> <li>2. Closure of the company due to natural disasters</li> <li>3. Bankruptcy or closure of the company<br/>(due to Covid-19)</li> </ul>                                                                  | 500 per month,<br>for 3 months |
|                                              | Medical Expenses Due To Infectious Diseases <sup>4</sup><br>Reimburses the actual cost of medical and hospital<br>expenses necessarily and reasonably incurred, including<br>all daily room and board expenses.                                                                                                                                                        | Up to 2,000                    |
|                                              | <b>Damage of Sports Belongings and/or Equipment</b><br>Reimburses the cost of repair <sup>s</sup> or replaces the market<br>value of the sports equipment.                                                                                                                                                                                                             | Up to 3,000                    |
| <b>Sports &amp;</b><br>Lifestyle<br>Coverage | <ul> <li>Smart Device Protection<sup>6</sup></li> <li>Compensate for loss or damage to the smart device as a consequence of:</li> <li>1. Forcible and violent break-in or out of a premise; or</li> <li>2. Snatch theft or attempted snatch theft; or</li> <li>3. Forcible and violent break-in into a vehicle, subject to the vehicle being secured/locked</li> </ul> | Up to 3,000                    |
|                                              | Accidental Death & Disablement Due To Adventurous<br>Sport & Activity'                                                                                                                                                                                                                                                                                                 | Up to 50,000                   |