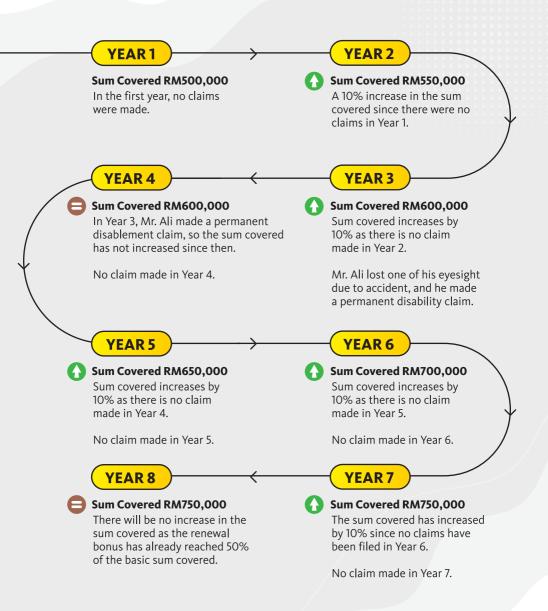

#### Guide to get your renewal bonus

Mr. Ali signs up for Takaful Infinite PA plan 3 with RM500,000 sum covered. Renewal Bonus boosts coverage by 10% of the initial sum covered <sup>1</sup>, up to a maximum of 50% during the tenure, while contributions remain the same!

<sup>1</sup>If there are no claims made in the previous year