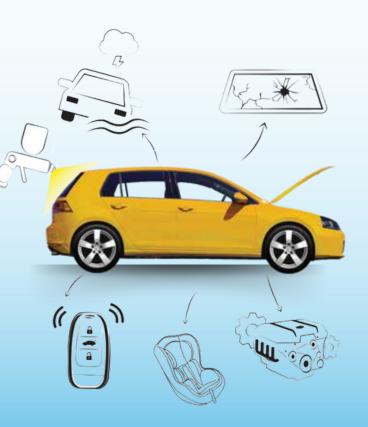

## Car Add-On Cover

Your car insurance only covers for theft and accidents. Etiqa offers a wide range of additional benefits that you can add-on, for well-rounded coverage, when you purchase your car insurance.

## Damage by the Public or Weather

## **Risks of Flood and Extreme Weather** Covers loss or damage to your car due to flood, thunderstorm, landslide and more.

#### **Riots**

Covers loss or damage to your car in the event of strikes, riots and civil commotions.

### **Maintain Like New**

## **Brand New Spare Parts**

Get brand new parts for car spare parts damaged in an accident at no extra charge, if your car is older than 5 years.

#### New Coat of Paint

Spray paint the whole car, not just the damaged section, for cars aged 10 years and below.

## **Protect Your No Claim Discount (NCD)**

#### Windscreen Cover

Covers the cost of repairs for windscreen cracks.

#### **Personal Accident Cover**

#### **Driver and Passengers Cover**

Covers medical expenses, death or disability of the driver and passengers.

## **Cash Payout**

#### **Child Car Seat**

Get reimbursements of up to RM500 to repair or replace your child car seat(s) which have been damaged due to accident, flood, fire or theft of your car.

#### **Smart Key Replacement**

Get cash of up to RM3,000 to replace your car smart key should it be lost, stolen, or damaged.

## **Accident Cash**

Get cash in addition to claims payout should you get into an accident.

#### Loss of Use of Car

Get paid when your car is in the workshop for accident repairs with the following:

|                                | Compensation for<br>Loss of Use (CLU)                                   | Compensation for<br>Assessed Repair<br>Time (CART)  |
|--------------------------------|-------------------------------------------------------------------------|-----------------------------------------------------|
| Benefits paid                  | Based on the<br>duration that your<br>car is laid up in the<br>workshop | Based on assessed<br>repair time by the<br>Adjuster |
| Maximum cash<br>payout per day | RM200                                                                   | RM200                                               |
| Maximum<br>number of days      | 10 days                                                                 | 21 days                                             |