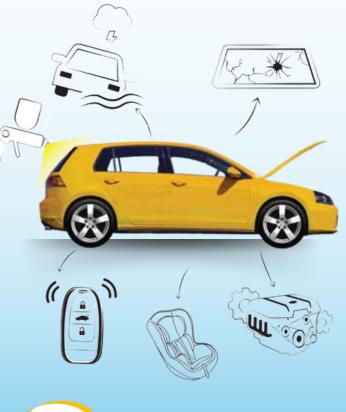

# Car Add-On Cover

Your car takaful only covers for theft and accidents. Etiqa offers a wide range of additional benefits that you can add-on, for well-rounded coverage, when you participate in car takaful.

## Damage by the Public or Weather

#### **Risks of Flood and Extreme Weather**

Covers loss or damage to your car due to flood, thunderstorm, landslide and more.

#### Riots

Covers loss or damage to your car in the event of strikes, riots and civil commotions.

## **Maintain Like New**

## **Brand New Spare Parts**

Get brand new parts for car spare parts damaged in an accident at no extra charge, if your car is older than 5 years.

#### **New Coat of Paint**

Spray paint the whole car, not just the damaged section, for cars aged 10 years and below.

## **Protect Your No Claim Discount (NCD)**

#### Windscreen Cover

Covers the cost of repairs for windscreen cracks.

#### **Personal Accident Cover**

#### **Driver and Passengers Cover**

Covers medical expenses, death or disability of the driver and passengers.

## **Cash Payout**

#### **Child Car Seat**

Get reimbursements of up to RM500 to repair or replace your child car seat(s) which have been damaged due to accident, flood, fire or theft of your car.

#### **Smart Key Replacement**

Get cash of up to RM3,000 to replace your car smart key should it be lost, stolen, or damaged.

## **Accident Cash**

Get cash in addition to claims payout should you get into an accident.

## Loss of Use of Car

Get paid when your car is in the workshop for accident repairs with the following:

|                                | Compensation for<br>Loss of Use (CLU)                                   | Compensation for<br>Assessed Repair<br>Time (CART)  |
|--------------------------------|-------------------------------------------------------------------------|-----------------------------------------------------|
| Benefits paid                  | Based on the<br>duration that your<br>car is laid up in the<br>workshop | Based on assessed<br>repair time by the<br>Adjuster |
| Maximum cash<br>payout per day | RM200                                                                   | RM200                                               |
| Maximum<br>number of days      | 10 days                                                                 | 21 days                                             |