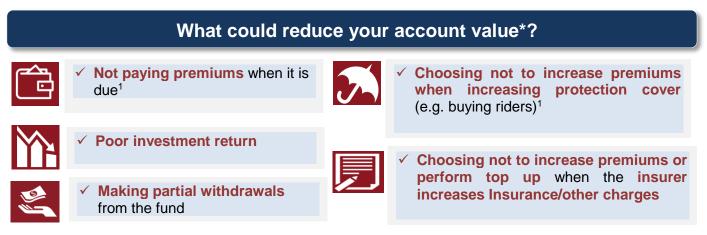

✓ Reduce your insurance coverage<sup>1</sup>

After reviewing your needs and financial circumstances, you may choose not to perform any of the actions above. However, your policy may not be able to remain in-force until full policy term.

\* Disclaimer: Some of these information and options may not apply to you. For information and options specific to your policy, please contact us for further details.

<sup>1</sup> Not applicable to single premium policy