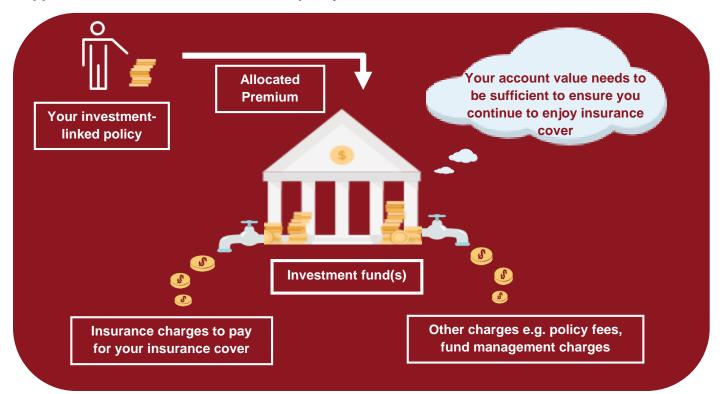

## Let's recap how your investment-linked policy works...

- ✓ A portion of your premiums (i.e. allocated premium) are used to purchase units in the investment fund(s).
- Charges will be deducted from your account value, including charges to pay for your insurance cover.
- ✓ Your account value needs to be sufficient to ensure continued insurance coverage for the full policy term. If your account value is insufficient and reduces to zero, you can take steps to maintain your insurance cover.

Please refer to the diagram in Appendix A for an illustration of how an investment-linked policy works.

#### Appendix A: How an investment-linked policy works