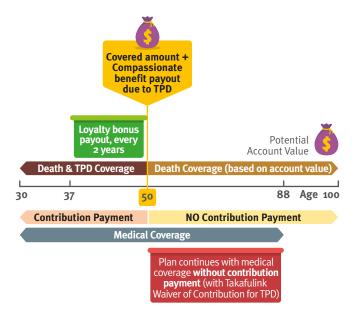

### **Continuous Medical coverage**

Participated in ElitePlus Takafulink with Takafulink Medical Plus and Takafulink Waiver of Contribution for TPD add-ons. At the age of 50, an unfortunate accident occurred and caused him disability (TPD). Daniel's ElitePlus Takafulink plan pays him the disability and compassionate benefit, and will continue to cover him with the benefits from Takafulink Medical Plus (based on account value).

Note: The scenario above is used for illustrative purposes only.

This is an investment-linked takaful plan that is tied to the performance of underlying assets, and it is not a pure investment product such as unit trust or fixed deposit.