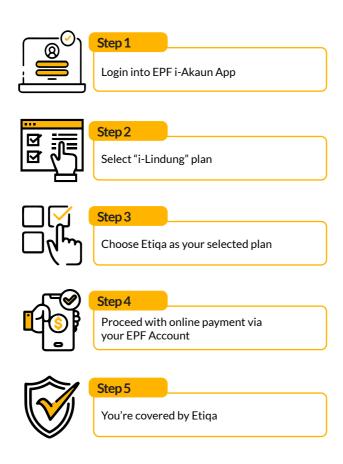

yout:<br>Death benefit              | RM100,000 |
| Adam's navout                                |           |

## **Eligibility**

|            | Entry Age                    | Expiry Age                                                                  |
|------------|------------------------------|-----------------------------------------------------------------------------|
| EPF Member | 17 - 65 years old (ANB)      | 70 years old (ANB)                                                          |
| Spouse     | 17 - 65 years old (ANB)      | 70 years old (ANB) or when EPF Member reaches expiry age, whichever earlier |
| Children   | 14 days – 16 years old (ANB) | 25 years old (ANB) or when EPF Member reaches expiry age, whichever earlier |

ANB - Age next birthday

# **How To Sign-Up**



## Etiqa Oneline 1300 13 8888 www.etiqa.com.my



## Etiqa Life Insurance Bhd (201701025113)

(Licensed under Financial Services Act 2013 and regulated by Bank Negara Malaysia) Dataran Maybank, No.1 Jalan Maarof, 59000 Kuala Lumpur, Malaysia

T +603 2297 3888 F +603 2297 3800 E info@etiqa.com.my

Connect with us at