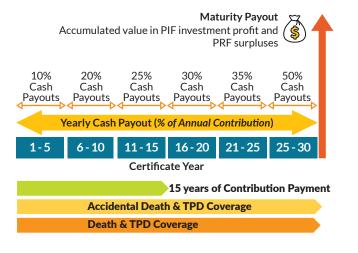

# **Cash Payouts**

Cash payouts of up to 50% of the annual contribution will be payable yearly until your certificate matures.

# **Maturity Payout**

Maturity cash payout with an amount equivalent to the accumulated value in the Participant's Investment Fund (PIF) account.

# **Death and TPD Coverage**

Payout of up to 105% of the total contribution paid for death or total & permanent disability (TPD).

# **Accidental Death and TPD Coverage**

Additional lump sum cash payout of 100% of the total contribution paid for accidental death or total & permanent disability (TPD).