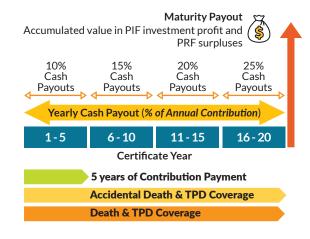

# **Cash Payouts**

Cash payouts of up to 50% of the annual contribution will be payable yearly until your certificate matures.

# **Maturity Payout**

Maturity cash payout with an amount equivalent to the accumulated value in the Participant's Investment Fund (PIF) account.

# **Death and TPD Coverage**

Payout of up to 105% of the total contribution paid for death or total & permanent disability (TPD).

# **Accidental Death and TPD Coverage**

Additional lump sum cash payout of 100% of the total contribution paid for accidental death or total & permanent disability (TPD).